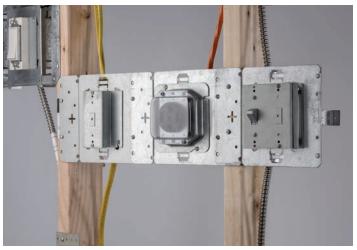

### 1 DIRECT LABOR SAVINGS

Solution is 90% complete when the system arrives. Delivery is direct to the job site, as product is needed. Products incorporate timesaving features, like the proprietary open back box, to ease installation.

## 3 ELIMINATION OF SPOT BUYING

Everything is preassembled and shipped complete, eliminating lost or missing items during install.