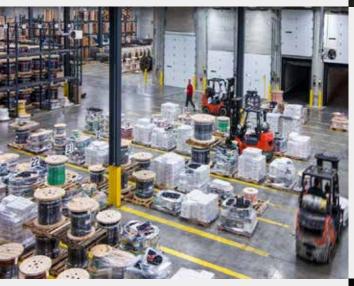

**Self Lubricated Wire** - Eliminates the material and labor for lubricating the wire and eliminating messy clean-up further reducing cost.

Since its humble beginnings in a 3000 sq ft warehouse in 1982, Republic Wire has grown to over 400,000 sq ft and continues to grow. Republic Wire was founded on the principals of service for our customers. Hard work, customer loyalty and the ability to manufacture a quality product are Republic Wire's key ingredients for success.